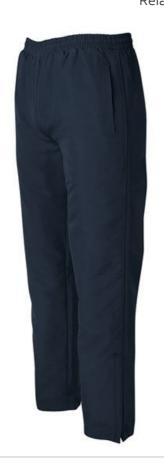

## PODIUM KIDS AND ADULTS WARM UP ZIP PANT

Relaxed comfort

**7WUZP** 

## **Details**

- > Classic fit
- > 100% Polyester, 125gsm
- > Fully lined with mesh and taffeta
- > Two front welt pockets with stitch detailing
- > One hip pocket with zip closure
- > Zip leg openings
- > Elastic waist