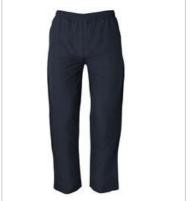

## PODIUM KIDS AND ADULTS WARM UP ZIP PANT

Relaxed comfort

**7WUZP** 

## **Details**

- > Classic fit
- > 100% Polyester, 125gsm
- > Fully lined with mesh and taffeta
- > Two front welt pockets with stitch detailing
- > One hip pocket with zip closure
- > Zip leg openings
- > Elastic waist