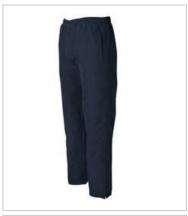

## PODIUM KIDS AND ADULTS WARM UP ZIP PANT

Relaxed comfort

**7WUZP** 

## **Details**

- > Classic fit
- > 100% Polyester, 125gsm
- > Fully lined with mesh and taffeta
- > Two front welt pockets with stitch detailing
- > One hip pocket with zip closure
- > Zip leg openings
- > Elastic waist